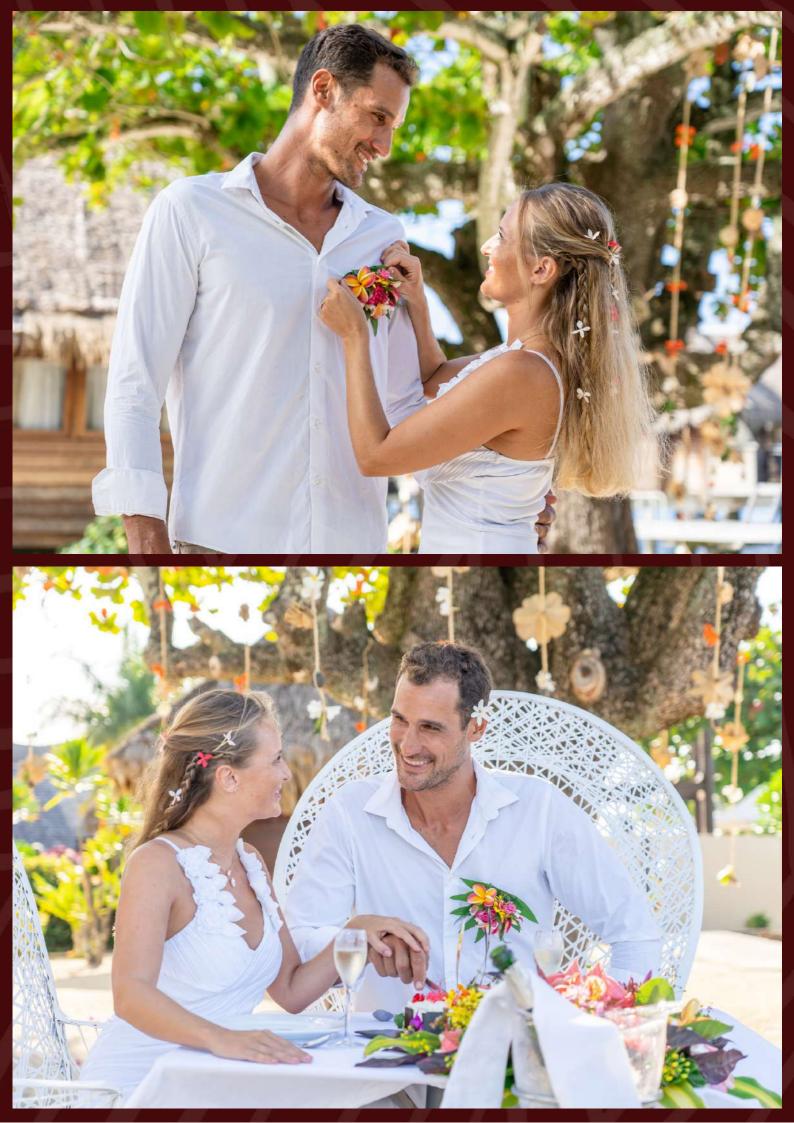

## **PARATAITO** (Ceremony in Paradise)

Set on the beach under the "Tree of Love", your union will be celebrated by the Master of Ceremony who will invite you to exchange your vows and wedding rings. To prolong this moment, a wedding cake and Champagne will be served while the smoothing song of the ukulele linger in the air.

### **Inclusions:**

- Bride's bouquet
- Groom's boutonnière
- Master ofceremonies
- Live Ukulele player or your music selection from a CD player
- Decoration of the venue
- Marriage Certificate
- Bottle of Champagne served on the beach (75cl)
- Wedding cake for two
- One Tahitian black pearl