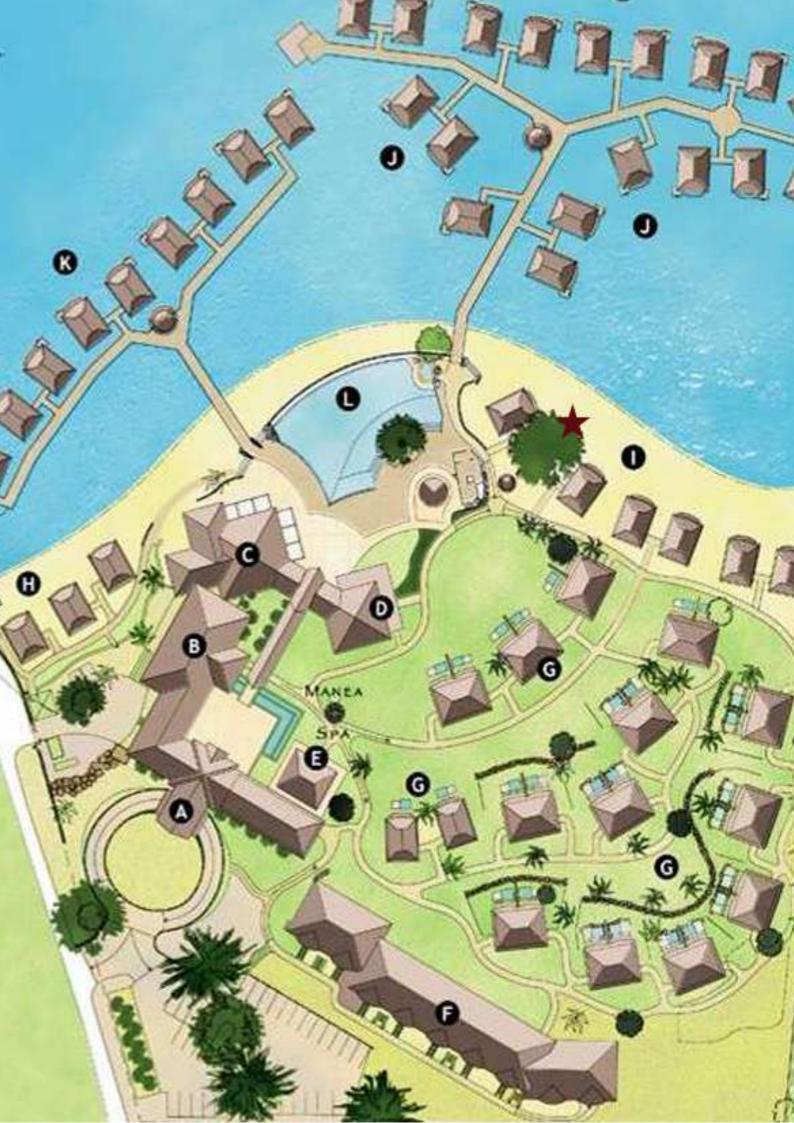

### **Hotel Map & Ceremony Venue**

- ★ Wedding Location
- A Reception
- B Conference rooms
- C Restaurant "Mahanaï"
- D-"Miti" Bar & Terrace
- E Manea Spa
- F Garden View Rooms & Garden Duplex with
- Kitchenette & Garden Duplex Family
- G Garden Pool Bungalows
- H Beach Bungalows
- I Beach Bungalows
- J Overwater Bungalows
- K Premium Overwater Bungalows
- L Swimming Pool