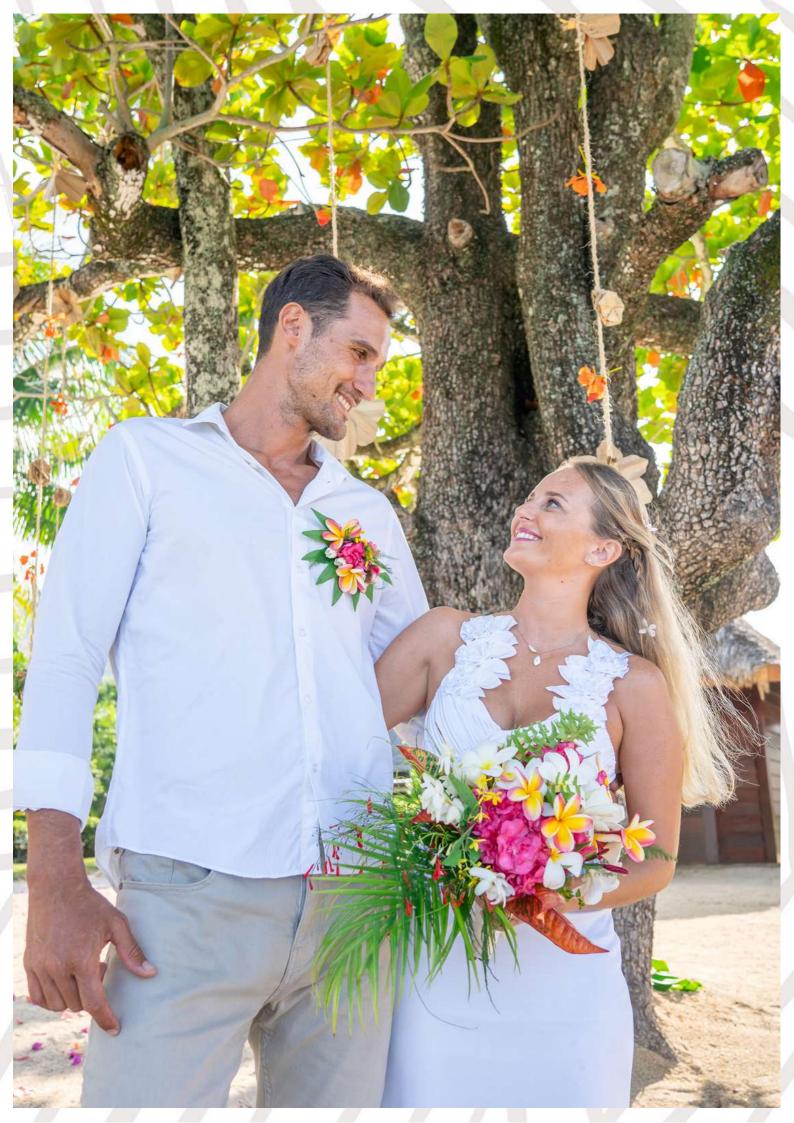

## **PARATAITO** (Ceremony in Paradise)

Set on the beach under the "Tree of Love", your union will be celebrated by the Master of Ceremony who will invite you to exchange your vows and wedding rings. To prolong this moment, a wedding cake and Champagne will be served while the smoothing song of the ukulele linger in the air.

### **Inclusions:**

- Bride's bouquet
- Groom's boutonnière
- Master ofceremonies
- Live Ukulele player or your music selection from a CD player
- Decoration of the venue
- Marriage Certificate
- Bottle of Champagne served on the beach (75cl)
- Wedding cake for two
- One Tahitian black pearl