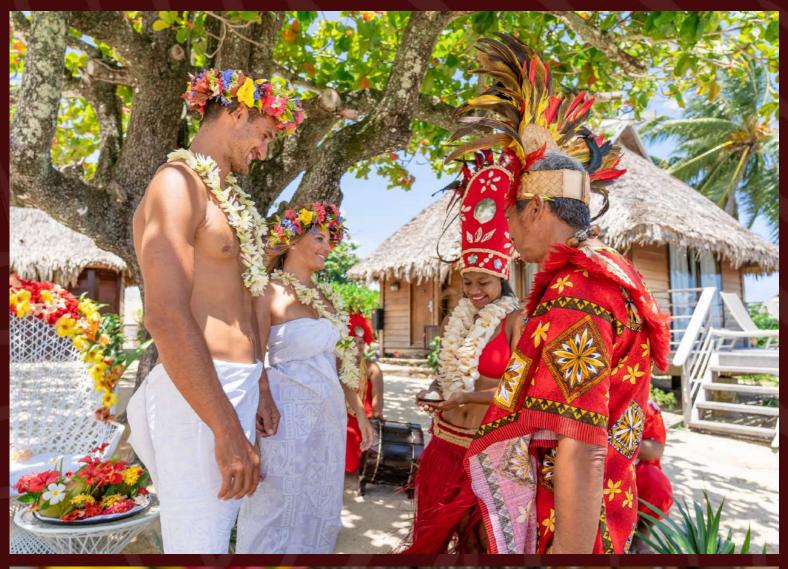

## TE PAE MITI Cérémony (Wedding on the beach)

This traditional ceremony will take you to the root of the Maohi culture. Glide over the water in the outrigger canoe to reach the venue set on the beach. Dressed up with the traditional white pareo and adorned with flower leis and crown, you will be welcomed by the priest to the rhythms of Tahitian drums. As the Polynesian songs and dances fill the air, the priest will celebrate your union and give you your Maohi name. To round up the experience, a refreshing cocktail will be served and your marriage certificate will be presented.

#### **Inclusions:**

- One pareo per person
- Pareo fitting in your room
- One flower leis per person prior going to the venue
- One flower crown per person prior going to the venue
- One outrigger canoe ride per person & decoration of the canoe
- Floral decoration at the wedding venue
- Tahitian priest
- Musicians & dancers
- One wedding cocktail per person under the "tree of love"
- Wedding certificate
- In room flower decoration upon your return from the ceremony
- A fruit basket
- A bottle of Champagne (75cl)